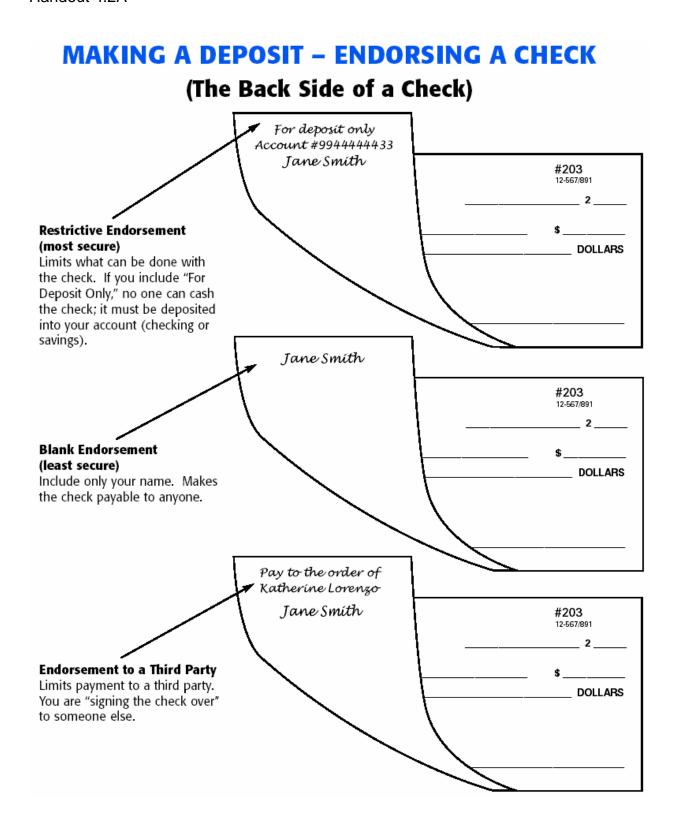

#### Procedure:

- Icebreaker
- Guide participants to practice endorsing a check.
- Review different endorsements on Handout 4.2A: Endorsing a Check.
  - Blank endorsement
  - Restrictive endorsement
  - Special or full endorsement
- Make sure the participants understand the three types of endorsement AND the advantages of each.
- Prepare some scenarios and have participants use Handout 4.2B: Endorsing a Check to write endorsement(s). Allow sufficient time for participants to complete practice page.

- Ask participants to work in pairs to create scenarios to challenge each other to endorse a check.
- Call time. Have participants to share the scenarios they created.
- Debriefing