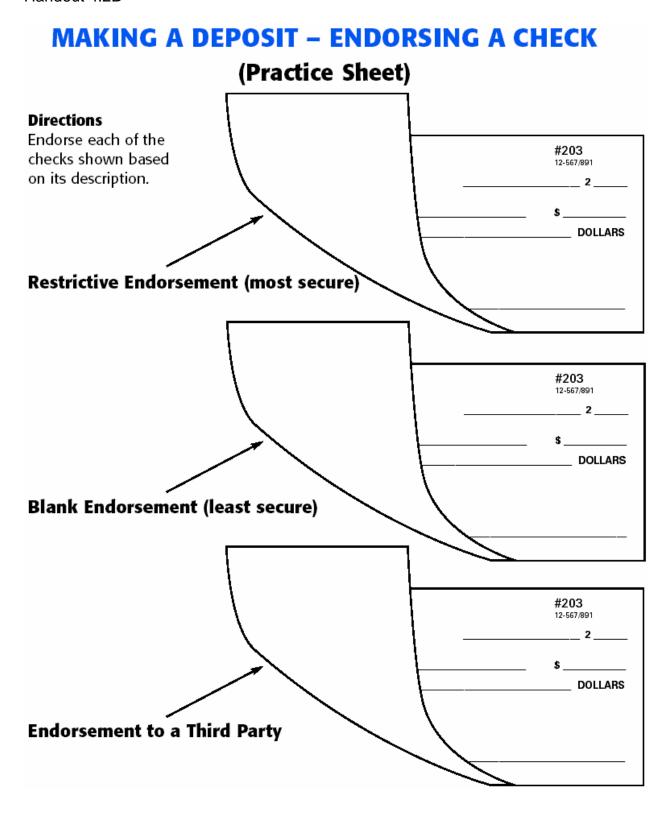

#### Procedure:

- Icebreaker
- Guide participants to practice endorsing a check.
- Review different endorsements on Handout 4.2A: Endorsing a Check.
  - Blank endorsement
  - Restrictive endorsement
  - Special or full endorsement
- Make sure the participants understand the three types of endorsement AND the advantages of each.
- Prepare some scenarios and have participants use Handout 4.2B: Endorsing a Check to write endorsement(s). Allow sufficient time for participants to complete practice page.

- Ask participants to work in pairs to create scenarios to challenge each other to endorse a check.
- Call time. Have participants to share the scenarios they created.
- Debriefing